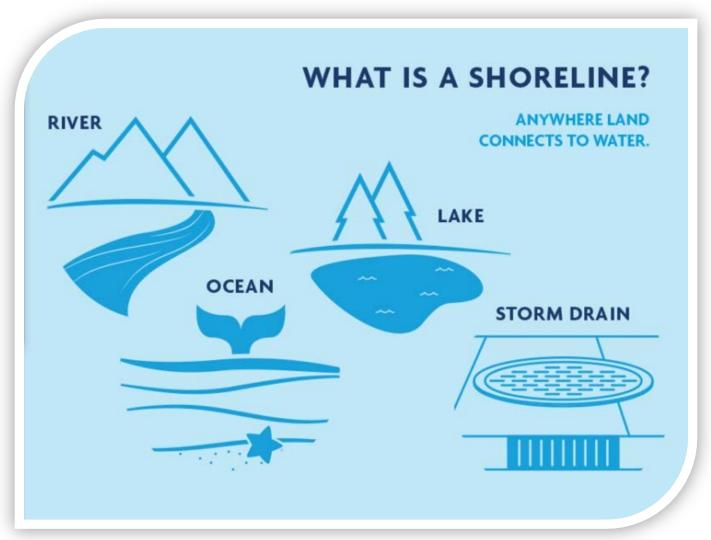

### Q: Which is a Shoreline?

## A: All of them (trick question)

#### What we do:

- Platform for individuals to rally together and make a difference by leading a shoreline cleanup.
- Shoreline Cleanups are led by volunteers and for volunteers
- Any where land connects to water