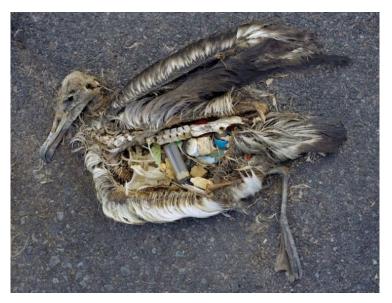

## Impacts of litter:

- Entanglement
- Ingestion
- Invasive Species
- MICROPLASTICS!

## 2. Ingestion

http://globalnews.ca/news/1843538/hunks-of-plastic-found-inside-fraser-river-steelhead/