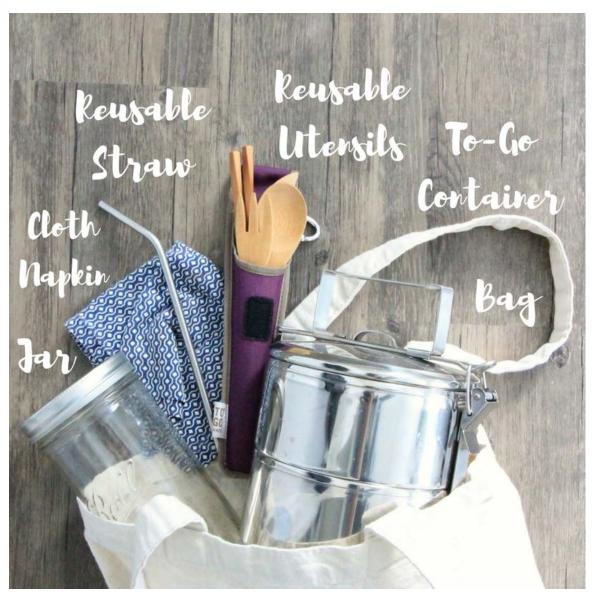

Cans           | 3,163     |
| 12.  | Plastic Utensils        | 2,069     |





## Which Have You Used?

| Rank | Item                    | # Removed |
|------|-------------------------|-----------|
| 1.   | Tiny Plastic and Foam   | 333,289   |
| 2.   | Cigarette Butts         | 244,734   |
| 3.   | Plastic Bottles         | 50,285    |
| 4.   | Food Wrappers           | 47,466    |
| 5.   | Bottle Caps             | 38,624    |
| 6.   | Paper Materials         | 22,877    |
| 7.   | Plastic Bags            | 22,724    |
| 8.   | Miscellaneous Packaging | 18,465    |
| 9    | Straws                  | 17,654    |
| 10.  | Foam Materials          | 17,527    |
| 11.  | Beverage Cans           | 17,327    |
| 12.  | Rope                    | 11,365    |





## What are the alternatives?





#### **Litter Data in Action**

- Saugeen District Secondary School (ON): Students shared cigarette litter data at city council to help install more receptacles
  - http://healthylakehuron.com/news\_item.php?NewsID=98



#### Blue Flag:

Public education campaign, Butt-Free Beach Cleanup at Wasaga Beach



### **Litter Data in Action**

Rose, Guild Park and Gardens (ON):
 Regular cleanup and "litter blitz" results sent to local council to increase # of bins along shoreline





### **Litter Data in Action**

White Rock and Surrey Naturalists (BC):
 Sharing results of foam collected along
 Nicomekl to restrict use of expanded
 polystyrene foam on waterways





# What's next for cleanup data?

- 1. Share results:
  - Volunteers
  - Friends, family & co-workers
  - Municipality
- 2. Have